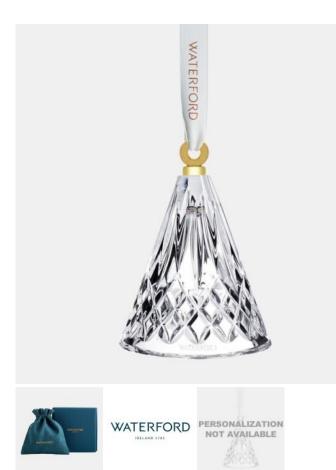

## Waterford Lismore Christmas Tree Ornament

Material: Lead-Free Crystal Personalizaiton Method: Not Engravable

| Size | SKU    | H x W x D            | Wt (IBs) | Price                                 |
|------|--------|----------------------|----------|---------------------------------------|
| NA   | 210256 | 3" x 2-1/8" x 2-1/8" | 2.0      | <del>\$100.00</del><br><b>\$80.00</b> |

## Description

This Waterford Lismore Christmas Tree Ornament is an ideal gift for corporate celebration recognition events, retirements, employee service awards, or any personal gift giving occasions including Weddings, Anniversaries, Christmas, and Birthdays.